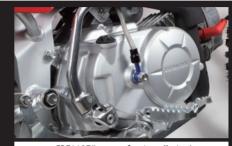

CRF110F(Image after installation)

CRF110F(Image after installation)

| Name             | Hydraulic clutch conversion kit |                        |
|------------------|---------------------------------|------------------------|
| Applicable model | CRF110F(JE02-1000001~) CR       | OSS CUB(JA10-4000001~) |
| Item nimber      | 15-02-0003                      |                        |