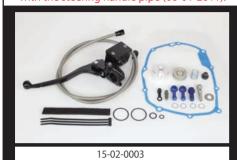

## ■Hydraulic clutch conversion kit

## CRF110F(JE02) • CROSS CUB(JA10)

This products has automatic centrifugal clutch on the primary side, to make possible clutch operating when starting and stopping as automatic centrifugal clutch. But it become the manual clutch operating when you riding other than that.

You can enjoy the manual shifting motorcycle with the clutch lever.

- ■Parts that can be installed at the same time
  - OMaster cylinder guard:06-08-3031/06-08-3032/06-08-3033
  - OClutch strengthening plate:02-01-0401
  - Aluminum billet lever (foldable):02-01-0269
- The knuckle guards sold by Takegawa cannot be installed at the same time. Also, they cannot be installed at the same time even if they are combined with the steering handle pipe (06-01-2011).