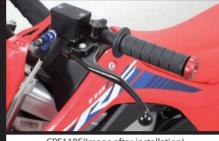

CRF110F(Image after installation)

CRF110F(Image after installation)

| Name             | Hydraulic clutch conversion kit |                        |
|------------------|---------------------------------|------------------------|
| Applicable model | CRF110F(JE02-1000001~) CR       | OSS CUB(JA10-4000001~) |
| Item nimber      | 15-02-0003                      |                        |